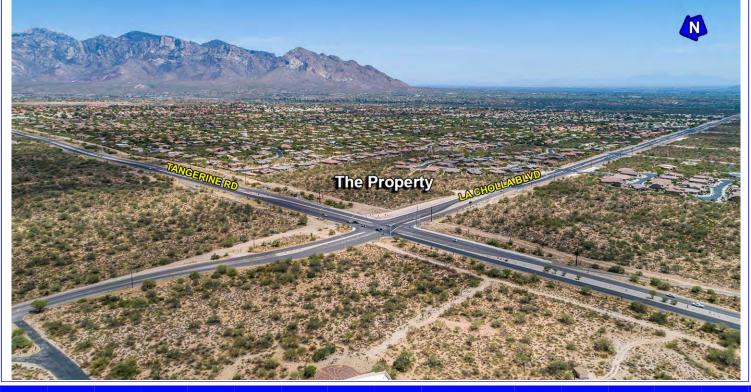

#### **Property Description**

Location: Major Regional Intersection • SEC Of Tangerine Rd. and La Cholla Blvd. • Oro Valley, AZ (Northwest Tucson)

Parcel Available: ± 11.68 Acres

Price: Please call broker.

#### **Traffic Counts**

Tangerine Rd.: 17,308 VPD (2022)

La Cholla Blvd.: 6,175 VPD (2022)

Total: 23,483 VPD

(Source: Pima Association of Governments and ADOT)

### **Projected Traffic Counts**

Tangerine Rd.: 34,500 - 40,800 VPD (2040)

La Cholla Blvd.: 19,700 - 24,000 VPD (2045)

(Source: Town of Oro Valley and RTA)

#### **Highlights**

- Commercially zoned parcel, Town of Oro Valley.
- Upscale trade area with average household incomes over \$161,500 within a 2 mile radius.
- Major employers in trade area include a Oro Valley Hospital, Roche Diagnostics, Meggitt Securaplane, ICAGEN, and Honeywell.
- Tangerine Rd. is being improved to four lanes from Oracle Rd. to I-10. This is completed from Oracle Road to Twin Peaks Rd./Dove Mountain Blvd.
- La Cholla Blvd. has recently been improved to four lanes from Overton Rd. to Tangerine Rd.