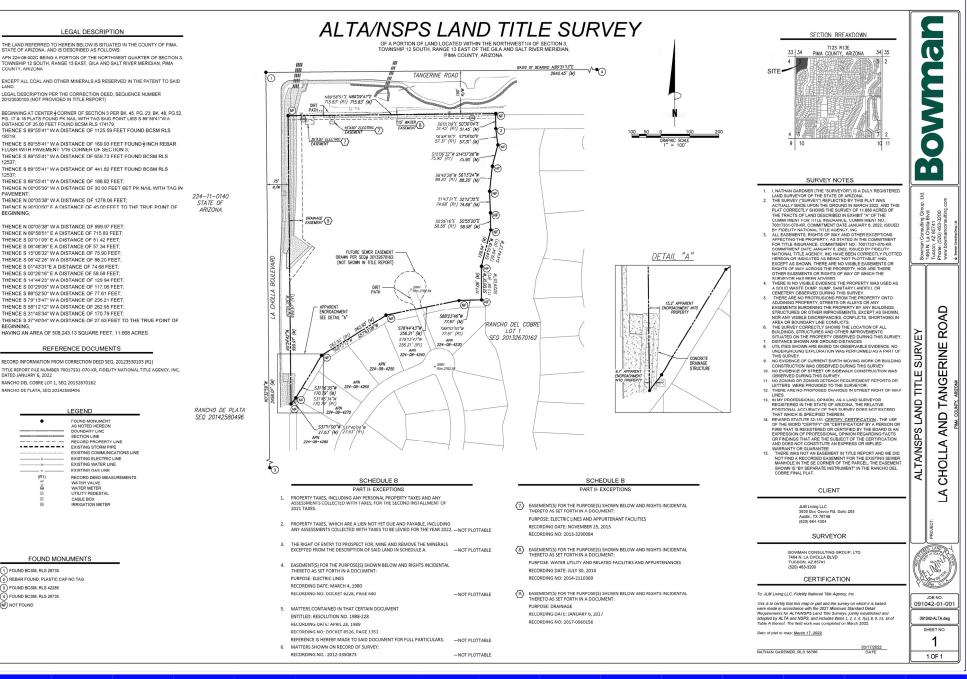

#### **Property Description**

Location: Major Regional Intersection • SEC Of Tangerine Rd. and La Cholla Blvd. • Oro Valley, AZ (Northwest Tucson)

Parcel Available: ± 11.68 Acres

Price: Please call broker.

### TRADE AREA

12537

BEGINNING:

REGINNING

(NF) NOT FOUND