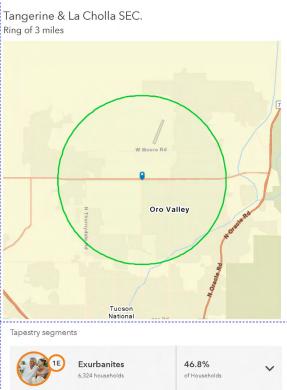

Tapestry segments

| 1E | Exurbanites<br>7,402 households                  | 20.5%<br>of Households     | ~ |
|----|--------------------------------------------------|----------------------------|---|
| 94 | Silver and Gold<br>6,305 households              | <b>17.5%</b> of Households | ~ |
| 54 | Comfortable Empty<br>Nesters<br>3,612 households | <b>10.0%</b> of Households | ~ |
|    |                                                  |                            |   |