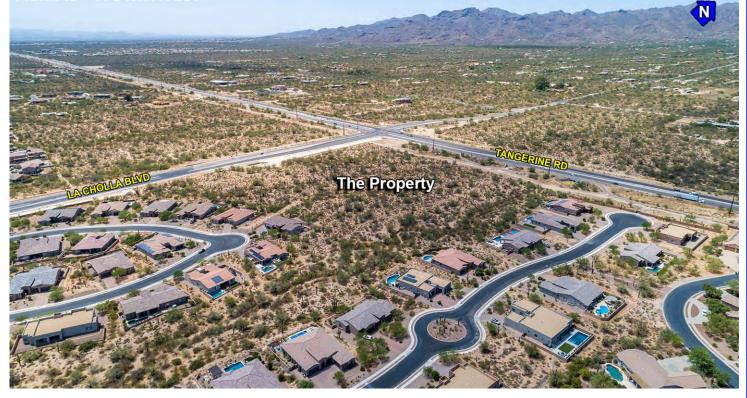

#### **Property Description**

Location: Major Regional Intersection • SEC Of Tangerine Rd. and La Cholla Blvd. • Oro Valley, AZ (Northwest Tucson)

Parcel Available: ± 11.68 Acres

Price: Please call broker.