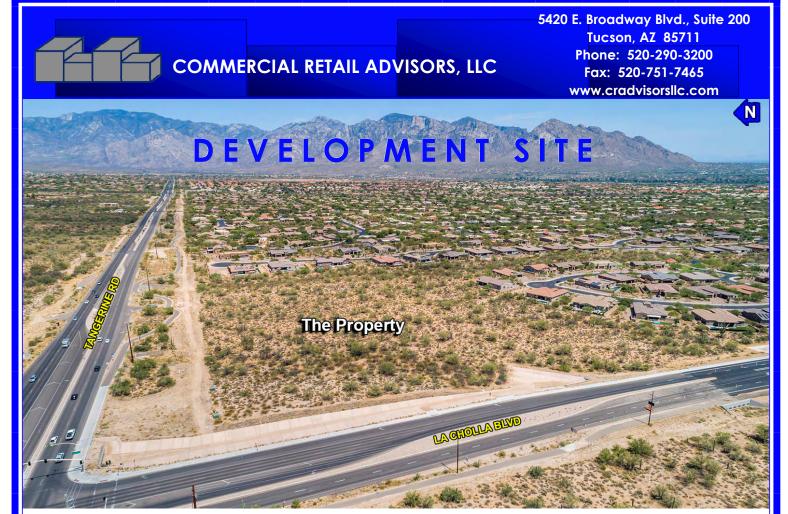

#### **Property Description**

Location: Major Regional Intersection • SEC Of Tangerine Rd. and La Cholla Blvd. • Oro Valley, AZ (Northwest Tucson)

Parcel Available: ± 11.68 Acres

Price: Please call broker.

#### **Highlights**

- Commercially zoned parcel, Town of Oro Valley.
- Upscale trade area with average household incomes over \$161,500 within a 2 mile radius.
- Major employers in trade area include a Oro Valley Hospital, Roche Diagnostics, Meggitt Securaplane, ICAGEN, and Honeywell.
- Tangerine Rd. is being improved to four lanes from Oracle Rd. to I-10. This is completed from Oracle Road to Twin Peaks Rd./Dove Mountain Blvd.
- La Cholla Blvd. has recently been improved to four lanes from Overton Rd. to Tangerine Rd.