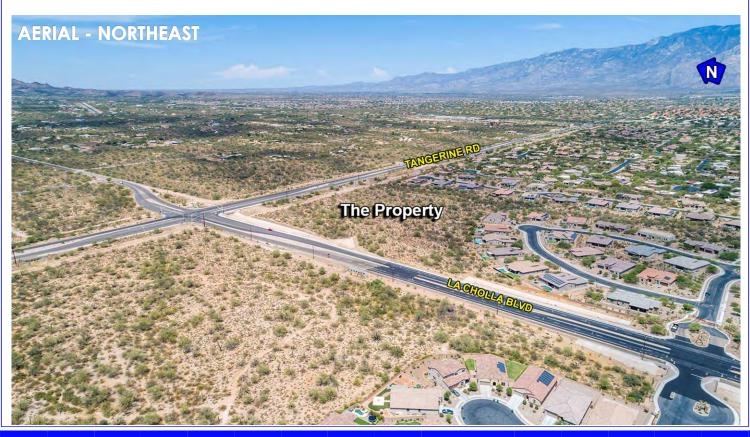

#### **Property Description**

Location: Major Regional Intersection • SEC Of Tangerine Rd. and La Cholla Blvd. • Oro Valley, AZ (Northwest Tucson)

Parcel Available: ± 11.68 Acres

Price: Please call broker.

#### **Traffic Counts**

Tangerine Rd.: 17,308 VPD (2022)

La Cholla Blvd.: 6,175 VPD (2022)

Total: 23,483 VPD

(Source: Pima Association of Governments and ADOT)

### **Projected Traffic Counts**

Tangerine Rd.: 34,500 - 40,800 VPD (2040)

La Cholla Blvd.: 19,700 - 24,000 VPD (2045)

(Source: Town of Oro Valley and RTA)

#### **Highlights**

- Commercially zoned parcel, Town of Oro Valley.
- Upscale trade area with average household incomes over \$161,500 within a 2 mile radius.
- Major employers in trade area include a Oro Valley Hospital, Roche Diagnostics, Meggitt Securaplane, ICAGEN, and Honeywell.
- Tangerine Rd. is being improved to four lanes from Oracle Rd. to I-10. This is completed from Oracle Road to Twin Peaks Rd./Dove Mountain Blvd.
- La Cholla Blvd. has recently been improved to four lanes from Overton Rd. to Tangerine Rd.