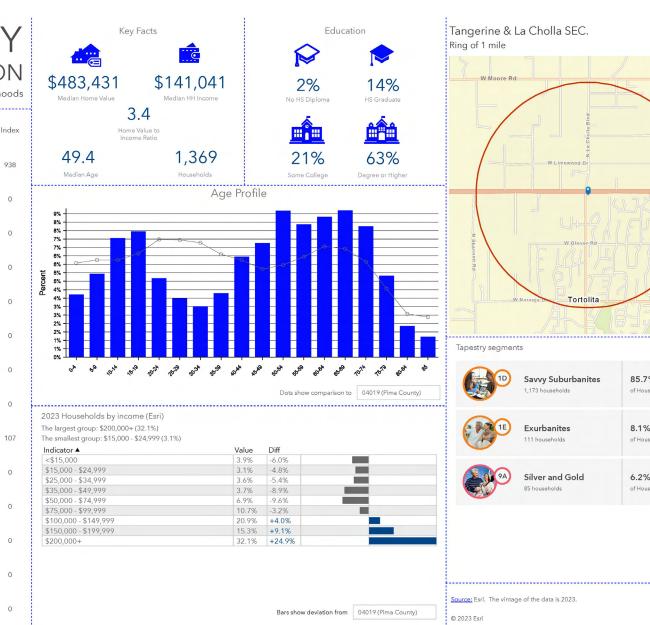

#### Key Facts Education Ring of 3 miles \$381,827 \$108,182 2% 13% Median Home Value Median HH Incom HS Graduat No HS Diploma 3.5 Home Value to Income Ratio 50.1 13,507 28% 57% Median Age Households Some College Degree or Higher Age Profile 9% 8% 8% 7% 7% 6% 6% Percent 5% 5% 4% 4% 3% 3% -2% -2% 1% -Tapestry segments 1% -808A 1819 \*0.9<sup>\*</sup> 127 127 127 127 127 127 86.8<sup>9</sup> 1074 10.10 Sr. 6° ,01A \$ Dots show comparison to 04019 (Pima County) \_\_\_\_\_ 2023 Households by income (Esri) The largest group: \$100,000 - \$149,999 (23.2%) The smallest group: \$15,000 - \$24,999 (2.6%) Diff Indicator 🔺 Value <\$15,000 3.2% -6.7% \$15,000 - \$24,999 2.6% -5.3% \$25,000 - \$34,999 4.3% -4.7% \$35,000 - \$49,999 6.8% -5.8% \$50,000 - \$74,999 11.4% -5.1% \$75,000 - \$99,999 16.1% +2.2% \$100,000 - \$149,999 23.2% +6.3% \$150,000 - \$199,999 +8.1% 14.3% \$200,000+ 18.0% +10.8% Source: Esri. The vintage of the data is 2023. Bars show deviation from 04019 (Pima County) © 2023 Esri