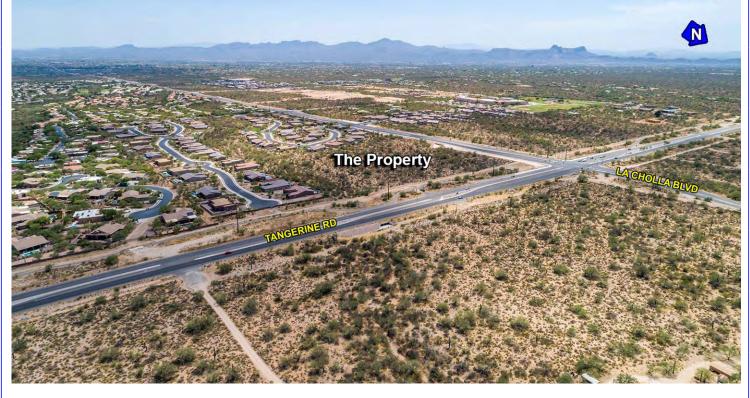

#### **Property Description**

Location: Major Regional Intersection • SEC Of Tangerine Rd. and La Cholla Blvd. • Oro Valley, AZ (Northwest Tucson)

Parcel Available: ± 11.68 Acres

Price: Please call broker.

#### **Traffic Counts**

Tangerine Rd.: 17,308 VPD (2022)

La Cholla Blvd.: 6,175 VPD (2022)

Total: 23,483 VPD

(Source: Pima Association of Governments and ADOT)

### **Projected Traffic Counts**

Tangerine Rd.: 34,500 - 40,800 VPD (2040)

La Cholla Blvd.: 19,700 - 24,000 VPD (2045)

(Source: Town of Oro Valley and RTA)

#### **Highlights**

- Commercially zoned parcel, Town of Oro Valley.
- Upscale trade area with average household incomes over \$161,500 within a 2 mile radius.
- Major employers in trade area include a Oro Valley Hospital, Roche Diagnostics, Meggitt Securaplane, ICAGEN, and Honeywell.
- Tangerine Rd. is being improved to four lanes from Oracle Rd. to I-10. This is completed from Oracle Road to Twin Peaks Rd./Dove Mountain Blvd.
- La Cholla Blvd. has recently been improved to four lanes from Overton Rd. to Tangerine Rd.