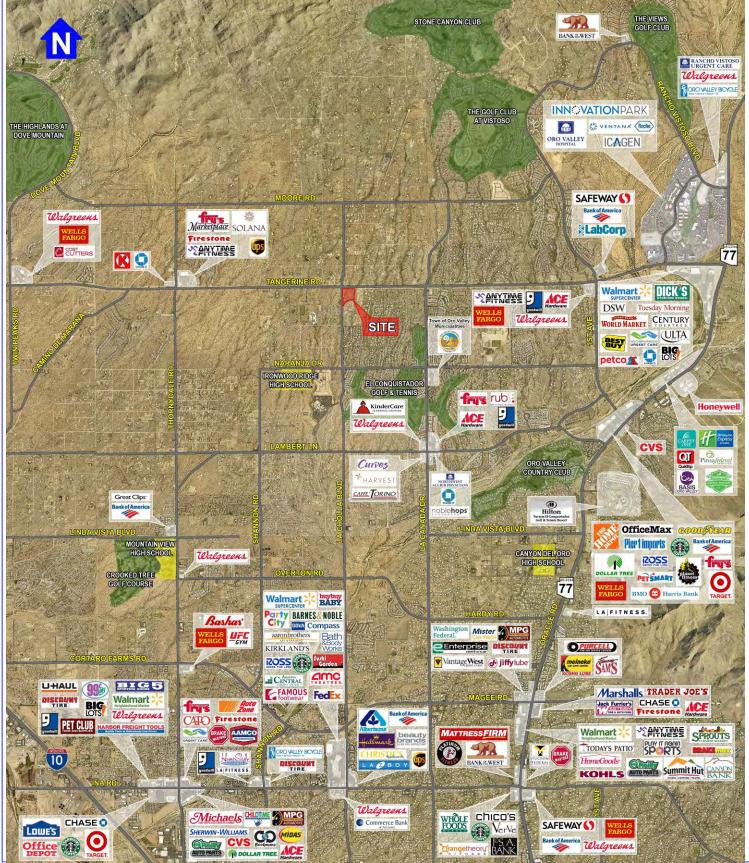

#### **Highlights**

- Commercially zoned parcel, Town of Oro Valley.
- Upscale trade area with average household incomes over \$161,500 within a 2 mile radius.
- Major employers in trade area include a Oro Valley Hospital, Roche Diagnostics, Meggitt Securaplane, ICAGEN, and Honeywell.
- Tangerine Rd. is being improved to four lanes from Oracle Rd. to I-10. This is completed from Oracle Road to Twin Peaks Rd./Dove Mountain Blvd.
- La Cholla Blvd. has recently been improved to four lanes from Overton Rd. to Tangerine Rd.