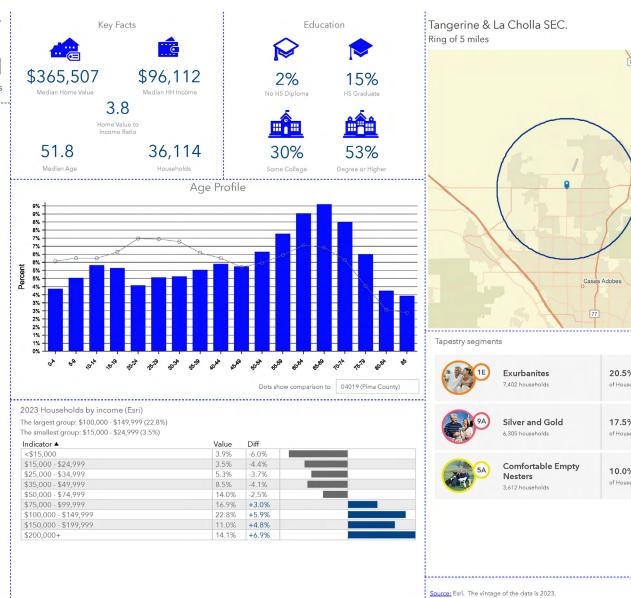

#### Key Facts Education Ring of 3 miles \$381,827 \$108,182 2% 13% Median Home Value Median HH Incom HS Graduat No HS Diploma 3.5 Home Value to Income Ratio 50.1 13,507 28% 57% Median Age Households Some College Degree or Higher Age Profile 9% 8% 8% 7% 7% 6% 6% Percent 5% 5% 4% 4% 3% 3% -2% -2% 1% -Tapestry segments 1% -808A 1819 \*0.9<sup>\*</sup> 127 127 127 127 127 127 86.8<sup>9</sup> 1074 10.10 Sr. 6° ,01A \$ Dots show comparison to 04019 (Pima County) \_\_\_\_\_ 2023 Households by income (Esri) The largest group: \$100,000 - \$149,999 (23.2%) The smallest group: \$15,000 - \$24,999 (2.6%) Diff Indicator 🔺 Value <\$15,000 3.2% -6.7% \$15,000 - \$24,999 2.6% -5.3% \$25,000 - \$34,999 4.3% -4.7% \$35,000 - \$49,999 6.8% -5.8% \$50,000 - \$74,999 11.4% -5.1% \$75,000 - \$99,999 16.1% +2.2% \$100,000 - \$149,999 23.2% +6.3% \$150,000 - \$199,999 +8.1% 14.3% \$200,000+ 18.0% +10.8% Source: Esri. The vintage of the data is 2023. Bars show deviation from 04019 (Pima County) © 2023 Esri

Tapestry segments

| 1E | Exurbanites<br>7,402 households                  | 20.5%<br>of Households     | ~ |
|----|--------------------------------------------------|----------------------------|---|
| 94 | Silver and Gold<br>6,305 households              | <b>17.5%</b> of Households | ~ |
| 54 | Comfortable Empty<br>Nesters<br>3,612 households | <b>10.0%</b> of Households | ~ |
|    |                                                  |                            |   |